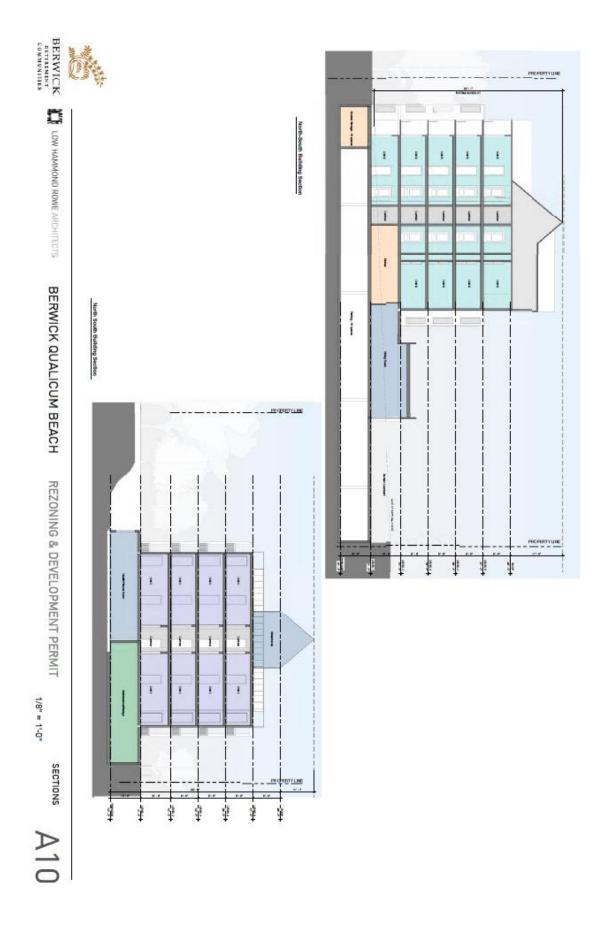

#### General

The CD4 zone shall be developed in substantial compliance with the plans attached as "Schedules 'A2', 'A7', 'A9', 'A10', 'A12', 'A13' and 'A19' of this zone.

## **Minimum Setback Requirements**

Minimum setbacks to all property lines shall be in accordance with the site plan attached as Schedule 'A2'

## **Landscape Requirements**

Landscaping and screening shall be in accordance with the site plan attached as Schedule 'A19'

#### **Parking**

Notwithstanding the parking requirements specified in Schedule '6B' Required Number of Off Street Parking Spaces, parking shall be in accordance with the site plan attached as Schedule 'A2'