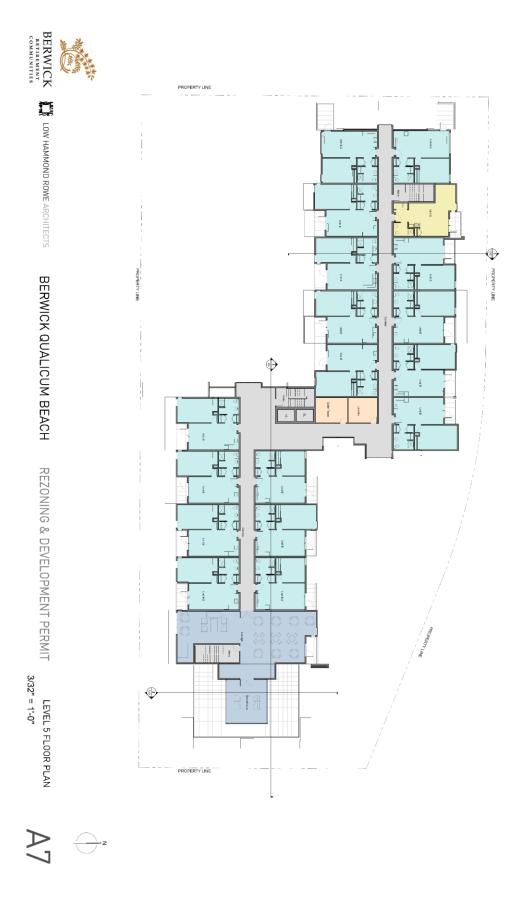

#### **Maximum Number and Size of Buildings and Structures**

| Maximum Number of dwelling units per parcel                           | 39    |
|-----------------------------------------------------------------------|-------|
| Maximum Number of dwelling units if the following conditions are met: | 94    |
| [amenity contributions yet to be determined]                          |       |
| Height                                                                | 19.0m |
|                                                                       |       |

Parcel coverage 56 %