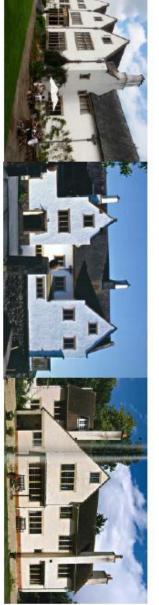

LOW HAMMOND ROWE ARCHITECTS

BERWICK QUALICUM BEACH

REZONING & DEVELOPMENT PERMIT

3/32" = 1'-0"

SECTIONS

WEST ELEVATION

| 4 | de la  |
|---|--------|
|   | MO     |
|   | Į.     |
|   | 200    |
|   | D<br>R |
|   | OWE    |
|   | ARC    |