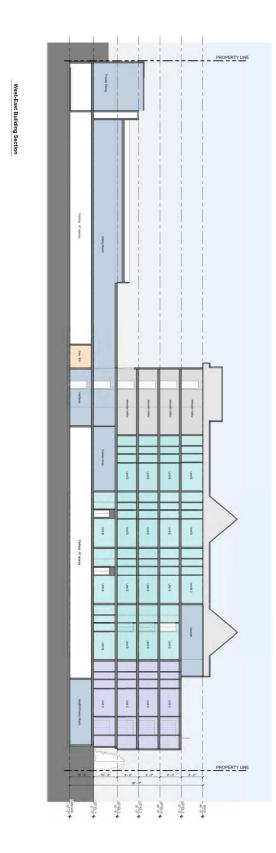

#### **Maximum Number and Size of Buildings and Structures**

| Maximum Number of dwelling units per parcel                           | 39    |
|-----------------------------------------------------------------------|-------|
| Maximum Number of dwelling units if the following conditions are met: | 94    |
| [amenity contributions yet to be determined]                          |       |
| Height                                                                | 19.0m |
|                                                                       |       |

LOW HAMMOND ROWE ARCHITECTS

BERWICK QUALICUM BEACH

REZONING & DEVELOPMENT PERMIT

3/32" = 1'-0"

SECTIONS

WEST ELEVATION

| 4 | de la  |
|---|--------|
|   | MO     |
|   | Į.     |
|   | 200    |
|   | D<br>R |
|   | OWE    |
|   | ARC    |