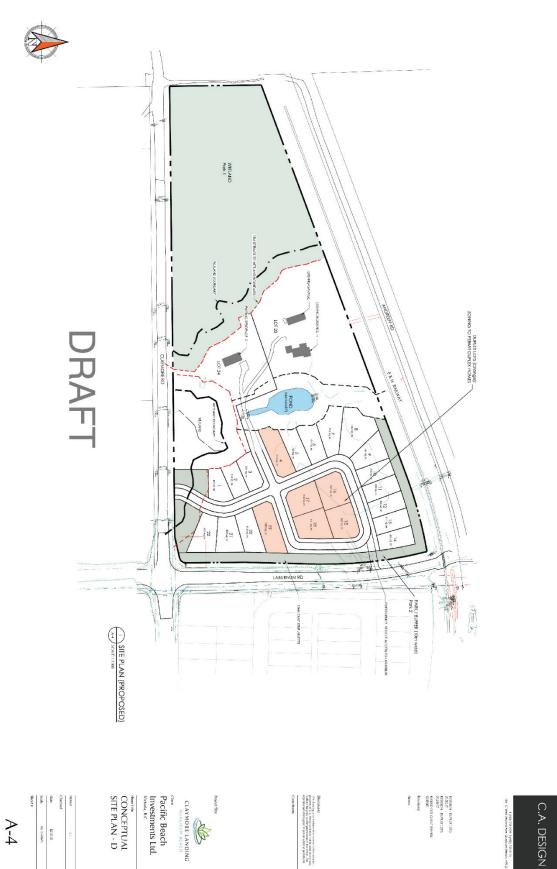

| Section 3.4.52                                                                                                                                                         |                                                        |                                                                                                      |
|------------------------------------------------------------------------------------------------------------------------------------------------------------------------|--------------------------------------------------------|------------------------------------------------------------------------------------------------------|
| COMPREHENSI                                                                                                                                                            | <b>/E DEVELOPMENT ZONE 13</b>                          | CD13                                                                                                 |
| Permitted Uses and M                                                                                                                                                   | linimum Site Area                                      |                                                                                                      |
| Permitted Use                                                                                                                                                          |                                                        |                                                                                                      |
| a) Home Occupation                                                                                                                                                     | on Use                                                 |                                                                                                      |
| b) Residential Use                                                                                                                                                     |                                                        |                                                                                                      |
| <ul> <li>single detache</li> </ul>                                                                                                                                     | d dwelling unit                                        |                                                                                                      |
| - per duplex                                                                                                                                                           |                                                        |                                                                                                      |
| c) Ancillary Dwellin                                                                                                                                                   | ig Unit                                                |                                                                                                      |
| Maximum Number and                                                                                                                                                     | d Size of Buildings and Structures                     |                                                                                                      |
|                                                                                                                                                                        |                                                        | in la                                                                                                |
| Accessory buildings                                                                                                                                                    |                                                        | - n/a                                                                                                |
|                                                                                                                                                                        | Dwelling units shall be in accorda                     |                                                                                                      |
| Accessory buildings<br>Dwelling Units                                                                                                                                  | Dwelling units shall be in accorda                     |                                                                                                      |
| Dwelling Units                                                                                                                                                         | Dwelling units shall be in accorda                     | nce with the site plan attached as                                                                   |
|                                                                                                                                                                        | Dwelling units shall be in accorda                     | nce with the site plan attached as                                                                   |
| Dwelling Units<br>Height<br>- Principal building                                                                                                                       | Dwelling units shall be in accorda<br>eated space      | nce with the site plan attached as                                                                   |
| Dwelling Units<br>Height<br>- Principal building<br>- Interior h                                                                                                       | Ū                                                      | nce with the site plan attached as<br>Schedule 'A-4'                                                 |
| Dwelling Units<br>Height<br>- Principal building<br>- Interior h                                                                                                       | eated space<br>gable, hip or gambrel sloped roof       | nce with the site plan attached as<br>Schedule 'A-4'<br>7.3m                                         |
| Dwelling Units<br>Height<br>- Principal building<br>- Interior h<br>- Ridge of                                                                                         | eated space<br>gable, hip or gambrel sloped roof       | nce with the site plan attached as<br>Schedule 'A-4'<br>7.3m<br>9.0m                                 |
| Dwelling Units<br>Height<br>- Principal building<br>- Interior h<br>- Ridge of<br>- Deck line                                                                          | eated space<br>gable, hip or gambrel sloped roof       | nce with the site plan attached as<br>Schedule 'A-4'<br>7.3m<br>9.0m<br>8.0m                         |
| Dwelling Units<br>Height<br>- Principal building<br>- Interior h<br>- Ridge of<br>- Deck line<br>- Top of ro                                                           | eated space<br>gable, hip or gambrel sloped roof<br>of | nce with the site plan attached as<br>Schedule 'A-4'<br>7.3m<br>9.0m<br>8.0m<br>9.0m                 |
| Dwelling Units<br>Height<br>- Principal building<br>- Interior h<br>- Ridge of<br>- Deck line<br>- Top of ro<br>- Flat roof<br>- Accessory building<br>Parcel Coverage | eated space<br>gable, hip or gambrel sloped roof<br>of | nce with the site plan attached as<br>Schedule 'A-4'<br>7.3m<br>9.0m<br>8.0m<br>9.0m<br>8.0m<br>4.5m |
| Dwelling Units<br>Height<br>- Principal building<br>- Interior h<br>- Ridge of<br>- Deck line<br>- Top of ro<br>- Flat roof<br>- Accessory building                    | eated space<br>gable, hip or gambrel sloped roof<br>of | nce with the site plan attached as<br>Schedule 'A-4'<br>7.3m<br>9.0m<br>8.0m<br>9.0m<br>8.0m         |

Parking

Notwithstanding the parking requirements specified in Schedule '3B' Required Number of Off-Street Parking Spaces, parking to be in accordance with the site plan attached as Schedule 'A-4'.

C.A. DESIGN