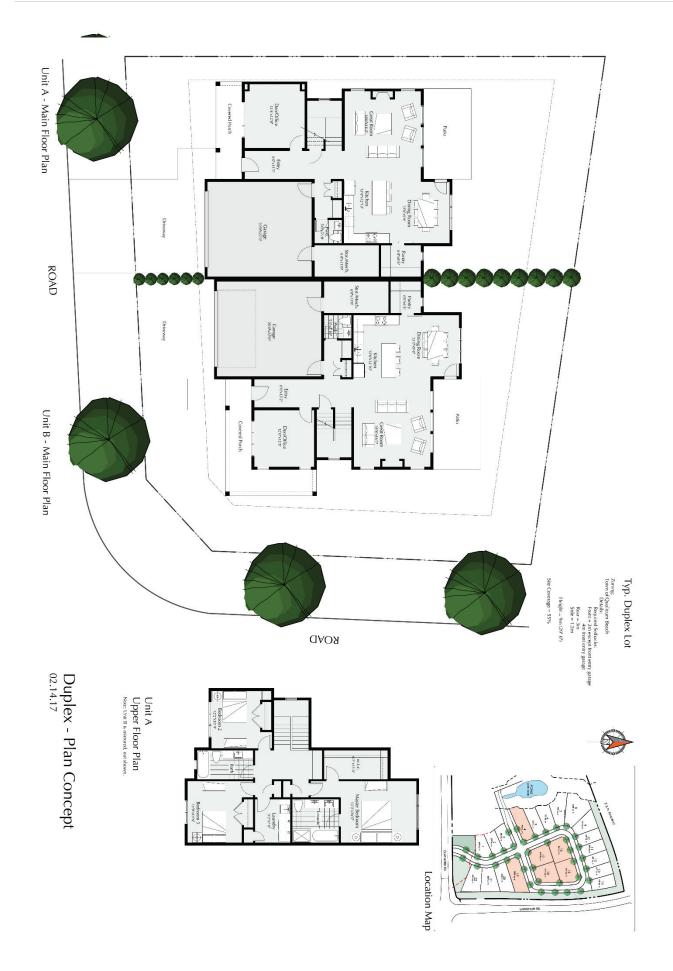

## Minimum Setback Requirements

As shown in the site plan attached as Schedule 'Single Family Res – Concept' and 'Duplex – Plan Concept'

Except:

a. where any part of a parcel is adjacent to or contains a watercourse then the regulations in Section 3.3 General Regulations shall apply.