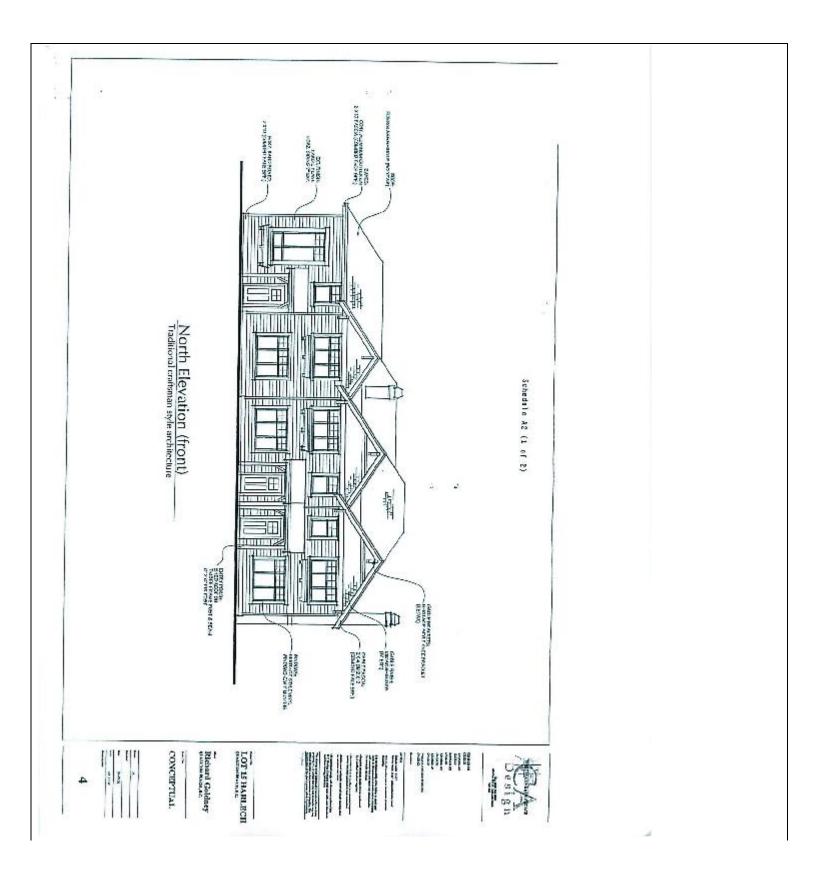

#### General

The CD2 Zone shall be developed in substantial compliance with the plans attached as Schedule 'A1 & A2'.

### **Maximum Number and Size of Buildings and Structures**

The maximum number and size of buildings and structures shall be in accordance with Schedule 'A1' and 'A2'.

Townhouses 3
Height 9.1m

Parcel coverage 42% Floor Area Ratio 0.84