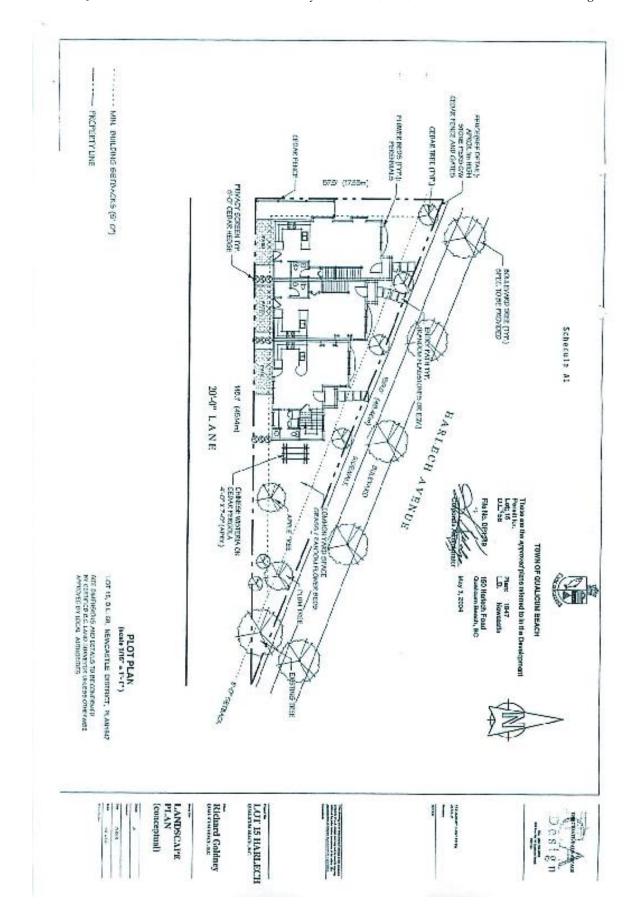

#### General

The CD2 Zone shall be developed in substantial compliance with the plans attached as Schedule 'A1 & A2'.

### **Minimum Setback Requirements**

Minimum setbacks to all property lines shall be in accordance with the site plan attached as Schedule 'A1'.

## Landscaping & Screening

Landscaping and screening shall be in accordance with the site plan attached as Schedule 'A1'.

### **Parking**

Parking shall be provided in accordance with the plan attached as Schedule 'A1'.