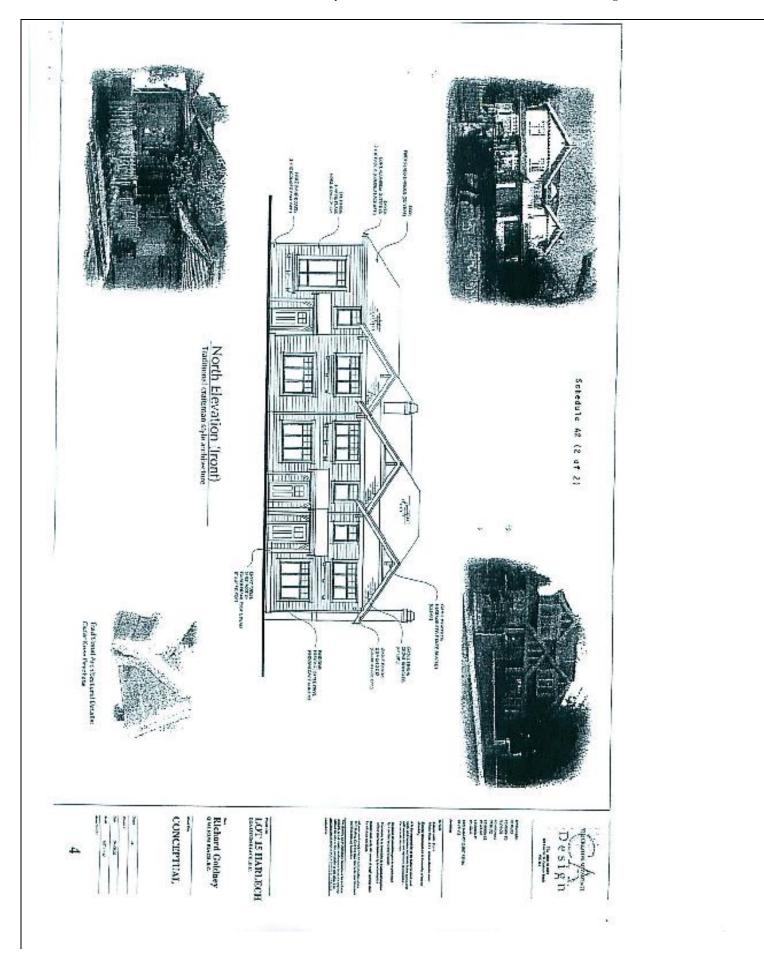

#### General

The CD2 Zone shall be developed in substantial compliance with the plans attached as Schedule 'A1 & A2'.

### **Maximum Number and Size of Buildings and Structures**

The maximum number and size of buildings and structures shall be in accordance with Schedule 'A1' and 'A2'.

Townhouses 3
Height 9.1m

Parcel coverage 42% Floor Area Ratio 0.84