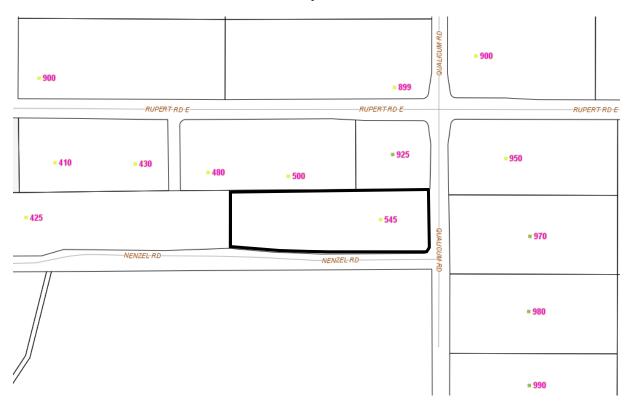

- 1. Part 2 Interpretation is hereby amended by adding the definition of "rural rental cottage": "rural rental cottage means a dwelling unit that meets the following:
  - either the dwelling unit or building site is available for rent;
  - is not subdivided from any other rural rental cottages on the parcel under the *Strata Property Act*;
  - has a floor area of less than 100m<sup>2</sup>; and
  - does not have private outdoor space of more than 100m<sup>2</sup>;
- 2. "Part 6 Land Use Regulations" is hereby amended by adding Section 6.4.14 Rural 4 'A4' as shown on Schedule 'A' which is attached to, and forms part of, this bylaw.
- 3. "Schedule 6A Zoning Map" is hereby amended by changing the zoning designation of Lot 2, Plan 41713, DL 78, Nanoose District (545 Nenzel Road) from Rural 3 (A3) to Rural 4 (R4) as shown outlined in a heavy black line on Schedule 'B' which is attached to, and forms part of, this Bylaw.
- 4. This bylaw may be cited as "Town of Qualicum Beach Land Use and Subdivision Bylaw No. 580, 1999, Amendment (Nenzel Road) Bylaw No. 580.119, 2020."

## Schedule 'B' - Bylaw No. 580.119